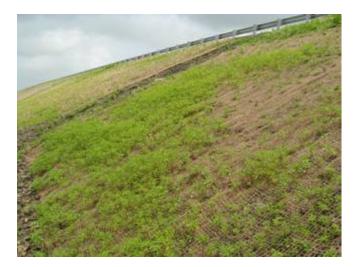

The road embankment was to be protected against erosion by providing a grass cover. Since the climate of the area was very hot, it would take time for vegetation to grow.

## Solution:

The solution was to provide an erosion control blanket with top soil and seeds. The vegetations which came after 3 months protect the embankment slope from erosion and provide a green good looking fascia.

## Materials used:

Florafab Coir (FC 700) as an erosion control blanket. Top soil and grass seeds.

laying of coir geotextile

after 2 years