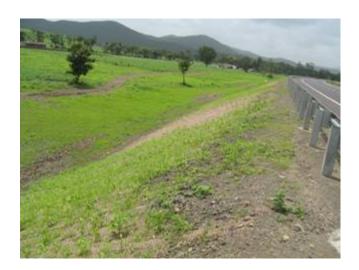

The road embankment was to be protected against erosion by providing a grass cover. Since the climate of the area was very hot, it would take time for vegetation to grow.

## Solution:

The solution was to provide an erosion control blanket with top soil and seeds. The vegetations which came after 3 months protect the embankment slope from erosion and provide a green good looking fascia.

## Materials used:

Florafab Coir (FC 700) as an erosion control blanket. Top soil and grass seeds.

laying of coir geotextile

after 2 years